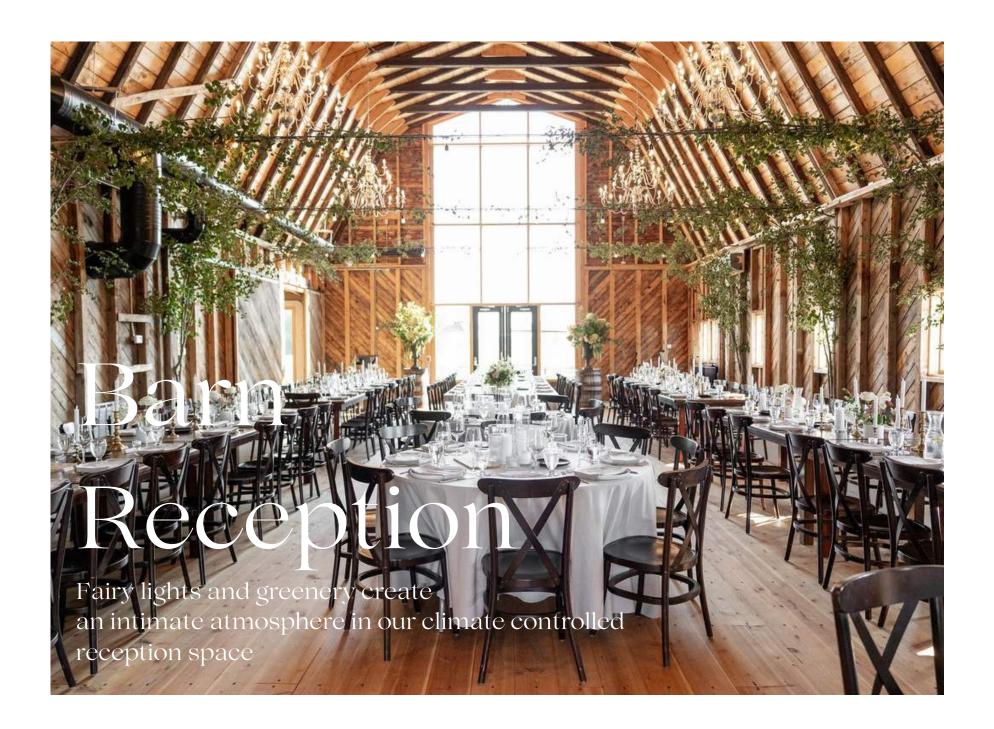

## ESSENTIAL INFORMATION

Indoor ceremony capacity 175
Pavilion ceremony capacity 130
Garden ceremony capacity 175
Old Grove ceremony capacity 175
Barn dining capacity 175
El Fresco pavilion dining capacity 120
Total capacity, including evening guests 200
Late license Until 1:00 am