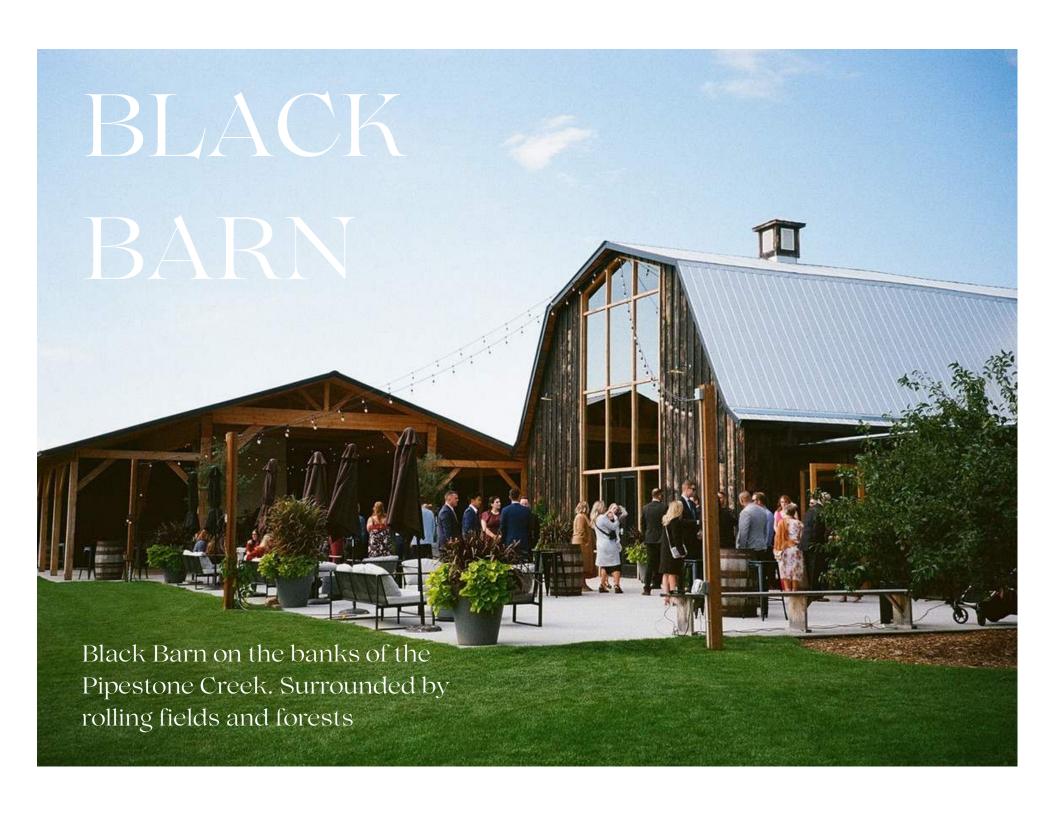

# Black Barn

ON PIPESTONE CREEK







## ESSENTIAL INFORMATION

Indoor ceremony capacity 175
Pavilion ceremony capacity 130
Garden ceremony capacity 175
Old Grove ceremony capacity 175
Barn dining capacity 175
El Fresco pavilion dining capacity 120
Total capacity, including evening guests 200
Late license Until 1:00 am













































### VENUE PRICING

June - September Friday Wedding- 2 Day Venue Access

> 2026-\$12,500 2027-\$12.500

Saturday-1 Day Venue Access 2026-\$15,000 2027-\$15.000

Sunday-1 Day Venue Access 2026-\$10,000 2027-\$10.000

\*Long Weekend Sundays are a special price of \$15,000

May & October
Friday Wedding- 2 Day Venue
Access

2026-\$10,000 2027-\$10.000

Saturday-1 Day Venue Access 2026-\$12,500 2027-\$12.500

Sunday-1 Day Venue Access 2026-\$9,000 2027-\$9.000

\*Long